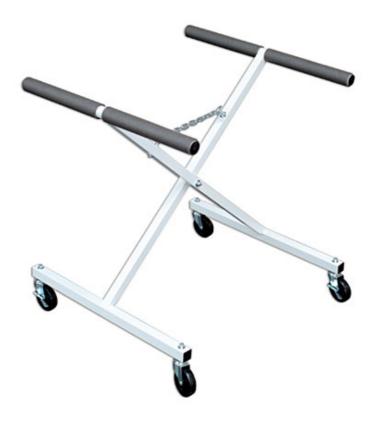

## **Mobi-X Stand**

Adjustable, mobile stand with 4 castors (2 braked) and foam rubber protection, ideal for holding panels and doors etc.

## **Additional Information**

- Great for moving around the workshop.
- Features two braked castors for control.
- Height: 1030mm. Width: 770mm.
- Sturdy & lightweight. Folds away when not in use for ease of storage.
- Extendable panel stand also available, please see Part No. 92431