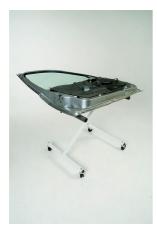

## **Mobi-X Stand**

Adjustable, mobile stand with 4 castors (2 braked) and foam rubber protection, ideal for holding panels and doors etc.

## **Additional Information**

- Great for moving around the workshop.
- Features two braked castors for control.
- Height: 1030mm. Width: 770mm.
- Sturdy & lightweight. Folds away when not in use for ease of storage.
- Extendable panel stand also available, please see Part No. 92431